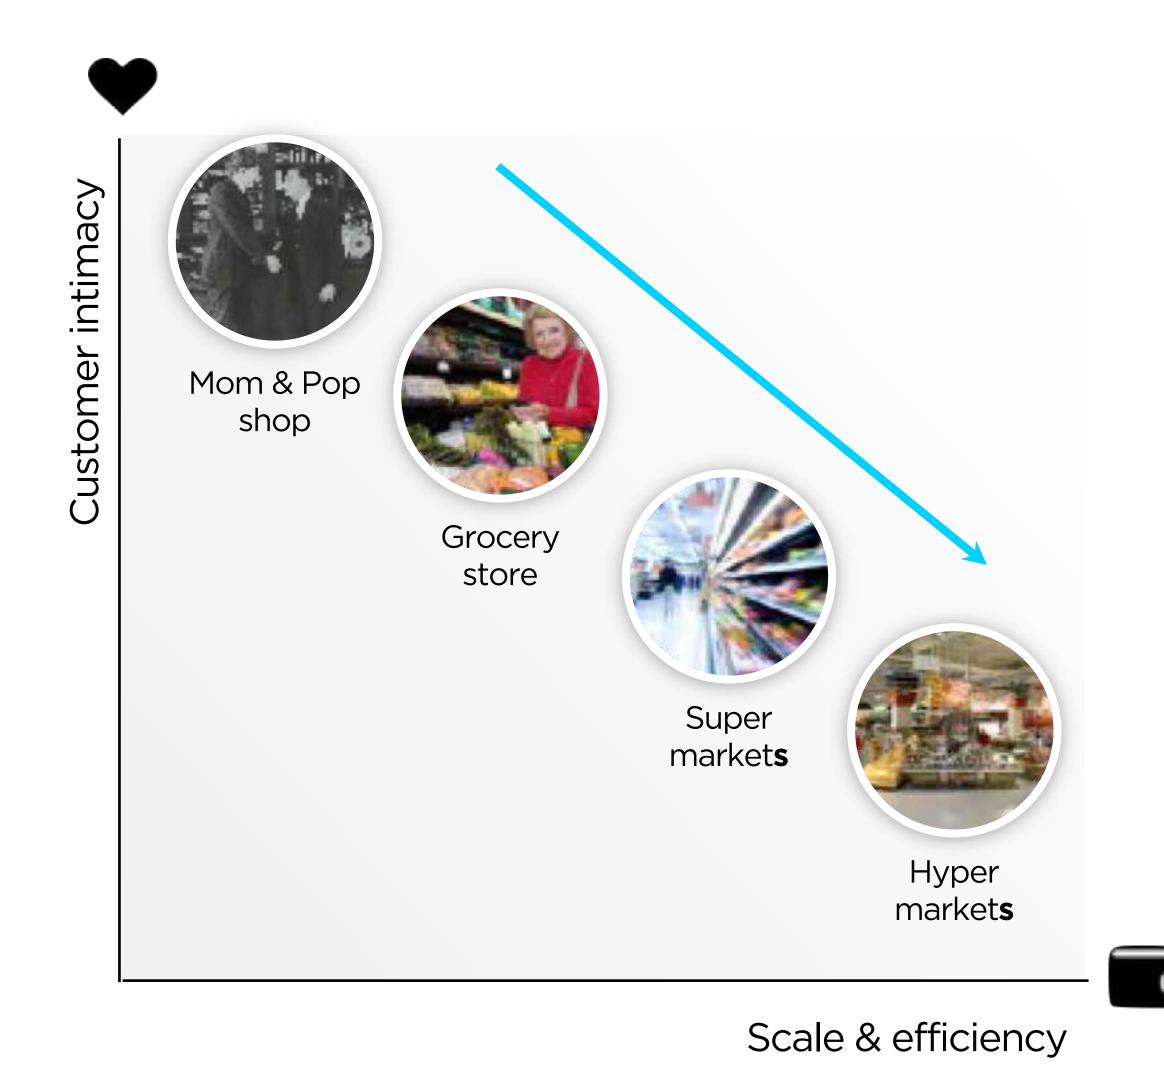

### **Retailers face a paradoxical challenge** The drive for scale & efficiency caused losing sight of customers