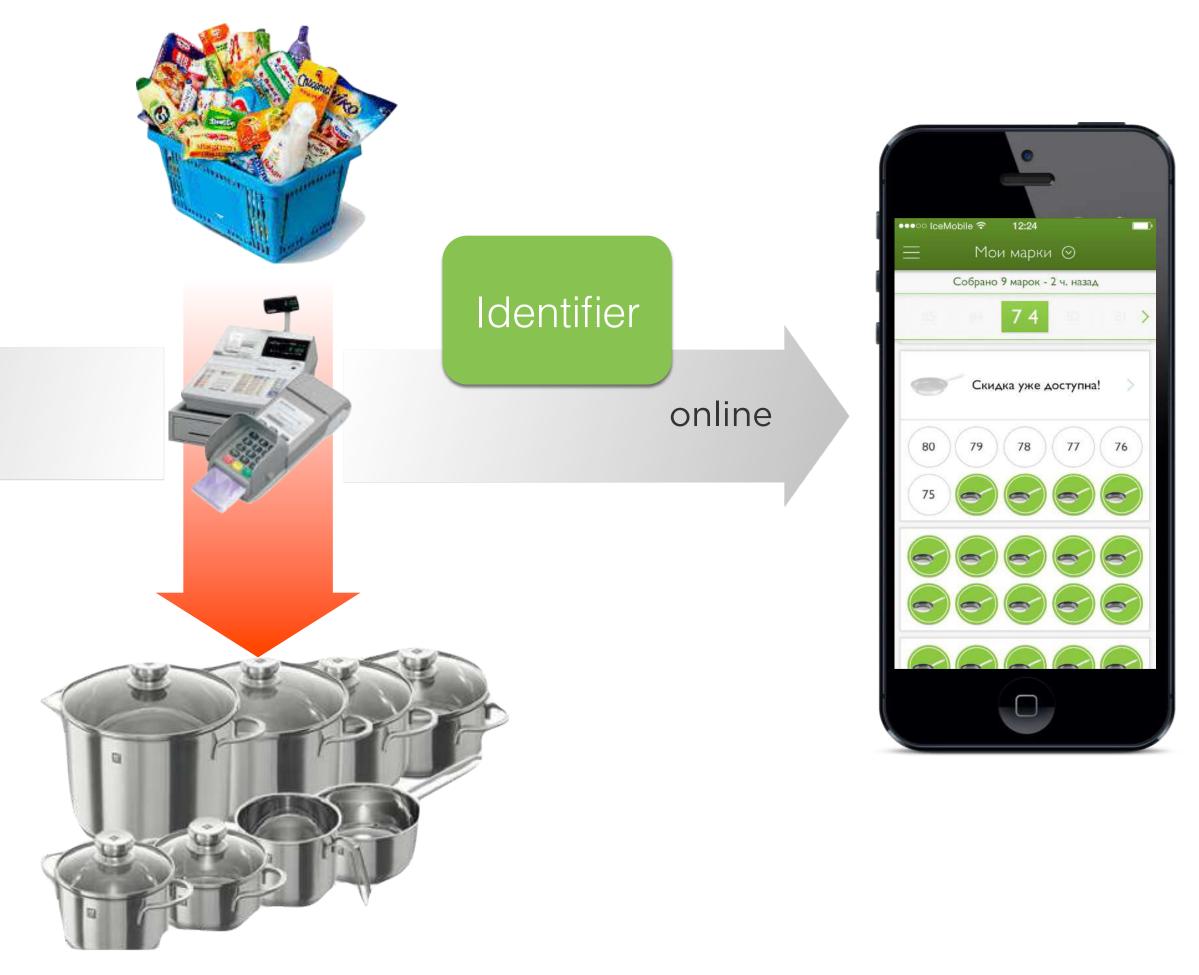

### **Digital stamps accelerate loyalty programs performance** Adding an innovative way to collect stamps on mobile phones

offline