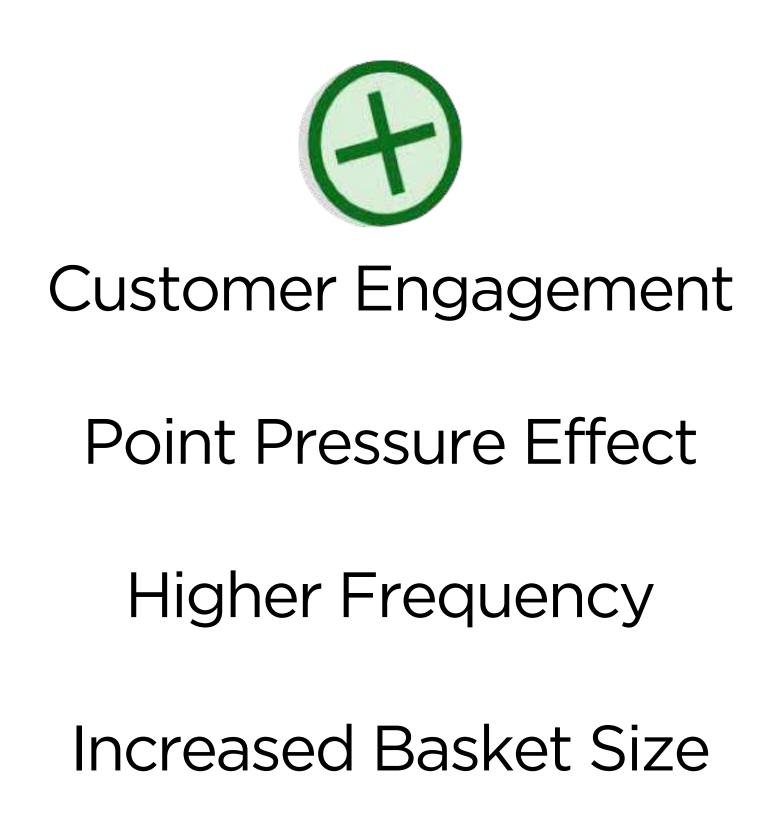

### The additional benefits of Digital Stamps

### **Digital Stamps results from international case studies** Highly positive impact on key performance indicators