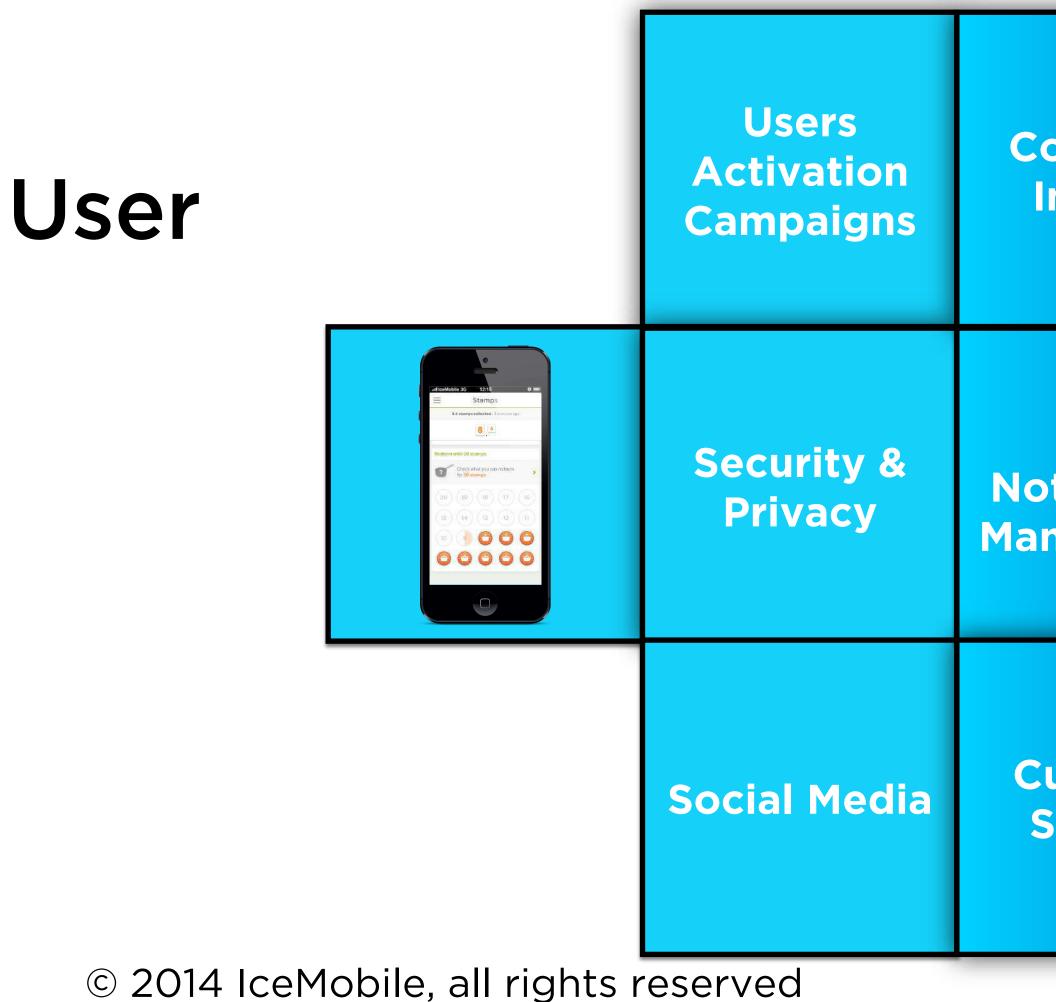

### Digital Stamps is more than an app An easy to implement platform

| <b>Consumer</b><br><b>Jusights</b> | <section-header><section-header><section-header><section-header><section-header><section-header><section-header><section-header></section-header></section-header></section-header></section-header></section-header></section-header></section-header></section-header> |                                     | Retail |
|------------------------------------|--------------------------------------------------------------------------------------------------------------------------------------------------------------------------------------------------------------------------------------------------------------------------|-------------------------------------|--------|
| Push<br>Jotification<br>anagement  | <section-header></section-header>                                                                                                                                                                                                                                        | <b>System</b><br><b>Integration</b> |        |
| Custometa<br>Support               | <section-header><section-header><section-header><section-header><section-header></section-header></section-header></section-header></section-header></section-header>                                                                                                    |                                     |        |