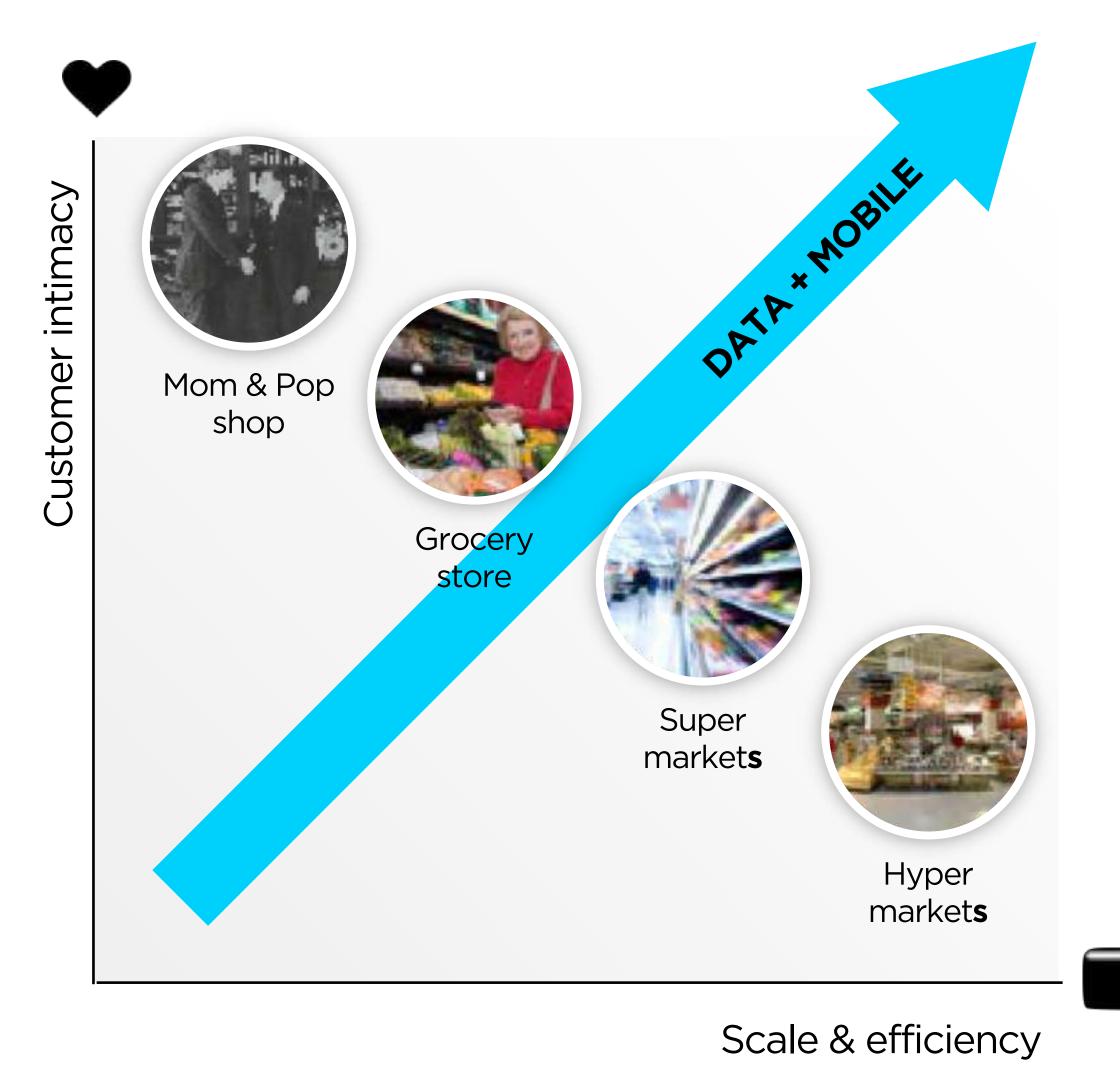

### **Retailers face a paradoxical challenge** The drive for scale & efficiency caused losing sight of customers

### Data+Mobile allow for customer 1on1 at a mass scale Winning over hearts and wallets one by one